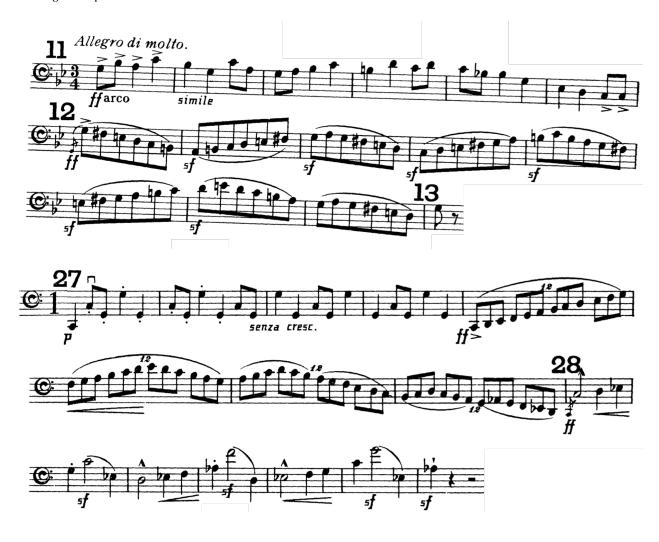

## **CELLO**

Elgar Enigma Variations Variation IV Rehearsal 11 – Rehearsal 13; Variation VII Rehearsal 27 – seven measures after rehearsal 28 Target Tempo: dotted half note = 76