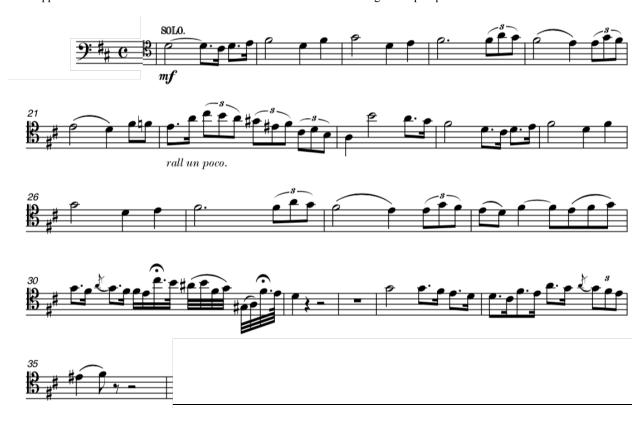

## **CELLO**

von Suppe "Poet and Peasant" Overture Andante maestoso mm. 16 – 35 Target Tempo: quarter note= 74